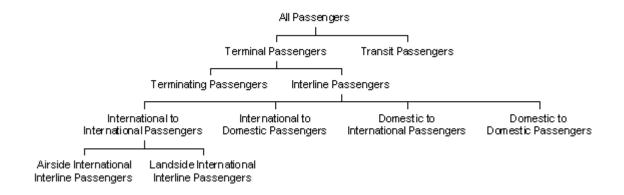

s as two international passenger movements. A passenger interlining from a domestic flight to an international flight counts as one domestic movement and one international movement.

There are two distinct types of international-to-international Transfer passengers - airside Transfer and landside Transfer. Airside Transfer passengers do not pass through immigration and landside passengers do pass through immigration. Transit passengers are passengers who arrive and depart on the same flight. These passengers do not pass the interview point and normally remain on the aircraft. Terminal passengers are those passengers who join or leave a flight at an airport; they include all passengers with the exception of transit passengers. The diagram below shows how the classifications are connected.



## Origin/destination

Where a journey has been broken for a reason other than transit, it is considered to restart or finish at that point. The following examples illustrate the definition. Passenger A leaves home in Swansea, travels to Reading, has lunch and then flies out from Heathrow Airport. This passenger's origin would be Swansea as his reason for being in Reading was transit. Passenger B from Watford travels to Amersham and has a business engagement. She then goes to Gatwick Airport and flies to Paris. This passenger's origin is classified as Amersham as her journey has been broken for a reason other than transit. A transit stop is defined as the point at which a passenger chooses to break his journey to the airport, the main reason for doing so being to rest, e.g. using airport