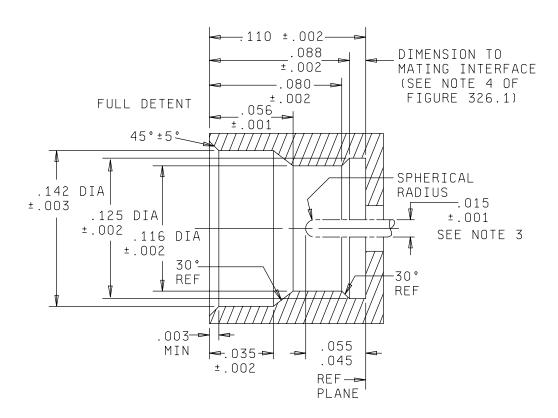

### MIL-STD-348A NOTICE 3

| Inches | mm   |
|--------|------|
| .001   | 0.03 |
| .002   | 0.05 |
| .003   | 0.08 |
| .005   | 0.13 |
| .015   | 0.38 |
| .035   | 0.89 |
| .045   | 1.14 |
| .055   | 1.40 |
| .056   | 1.42 |
| .080   | 2.03 |
| .088   | 2.24 |
| .110   | 2.79 |
| .116   | 2.95 |
| .125   | 3.18 |
| .142   | 3.61 |
|        |      |

# NOTES:

- 1. Dimensions are in inches.
- 2. Metric equivalents are given for information only.
- 3. Pin not supplied with shroud.

FIGURE 326-2. Interface, series SMP, pin contact, full detent.