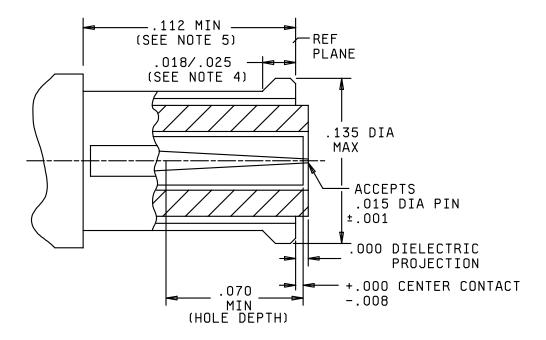

### MIL-STD-348A NOTICE 4

| Inches | mm   |
|--------|------|
| .001   | 0.03 |
| .008   | 0.20 |
| .015   | 0.38 |
| .018   | 0.46 |
| .025   | 0.64 |
| .070   | 1.78 |
| .112   | 2.84 |
| .135   | 3.43 |

# NOTES:

- 1. Dimensions are in inches.
- 2. Metric equivalents are given for information only.
- Interface shall meet the force to engage and disengage requirements.
  Dimension for mating interface. Dimensions shall be .025/.035 for cabled connectors.
- 5. Dimension shall be .132 min. for cable connectors.

FIGURE 326-1. Interface, series SMP, socket contact.

SUPERSEDES PAGE 326.1 OF NOTICE 3